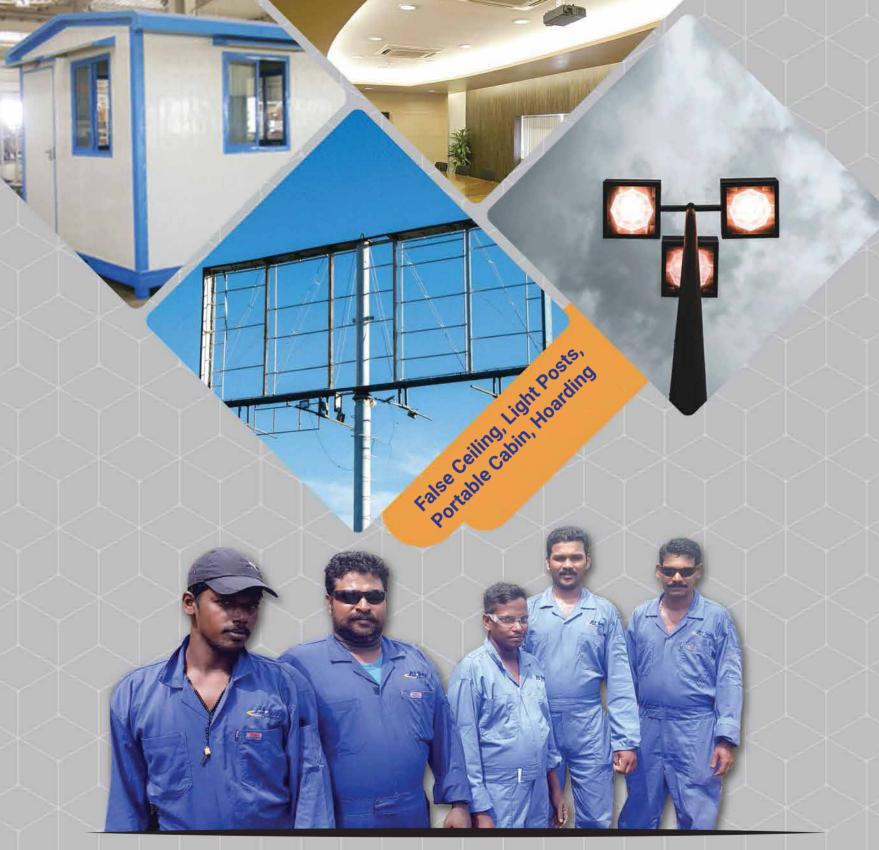

High Mast Light Posts / Hoardings / Signage / Mobile Towers

# **OUR TEAM**

Roofing works - Residential / Industrial / Commercial | Fabricated Stairs / Spiral Stairs / Fire Exit Stairs | Window Grills / Gutter Gratings | Handrails -Stainless Steel / Mild Steel / Glass & Steel / Glass & Wood | Glass Canopy / Glass Cladding / Spider Glass works / Glass Doors / Bathroom Glass Partitions | Gates / Automated Gates | Fencing - Metal Sheet Fencing / Sheet Fencing / Grill Fencing / Tube Fencing / Mesh Fencing / Chain-link Fencing | ACP Work / Structural Glazing / Aluminium Fabrication / False Ceiling Works | Steel Structural Works - Multi Storey Building / PEB Building | Marine Works - Fabrication & Repairing of Pontoons / Steel Fishing Boats | High Mast Light Posts / Hoardings / Signage / Mobile Towers