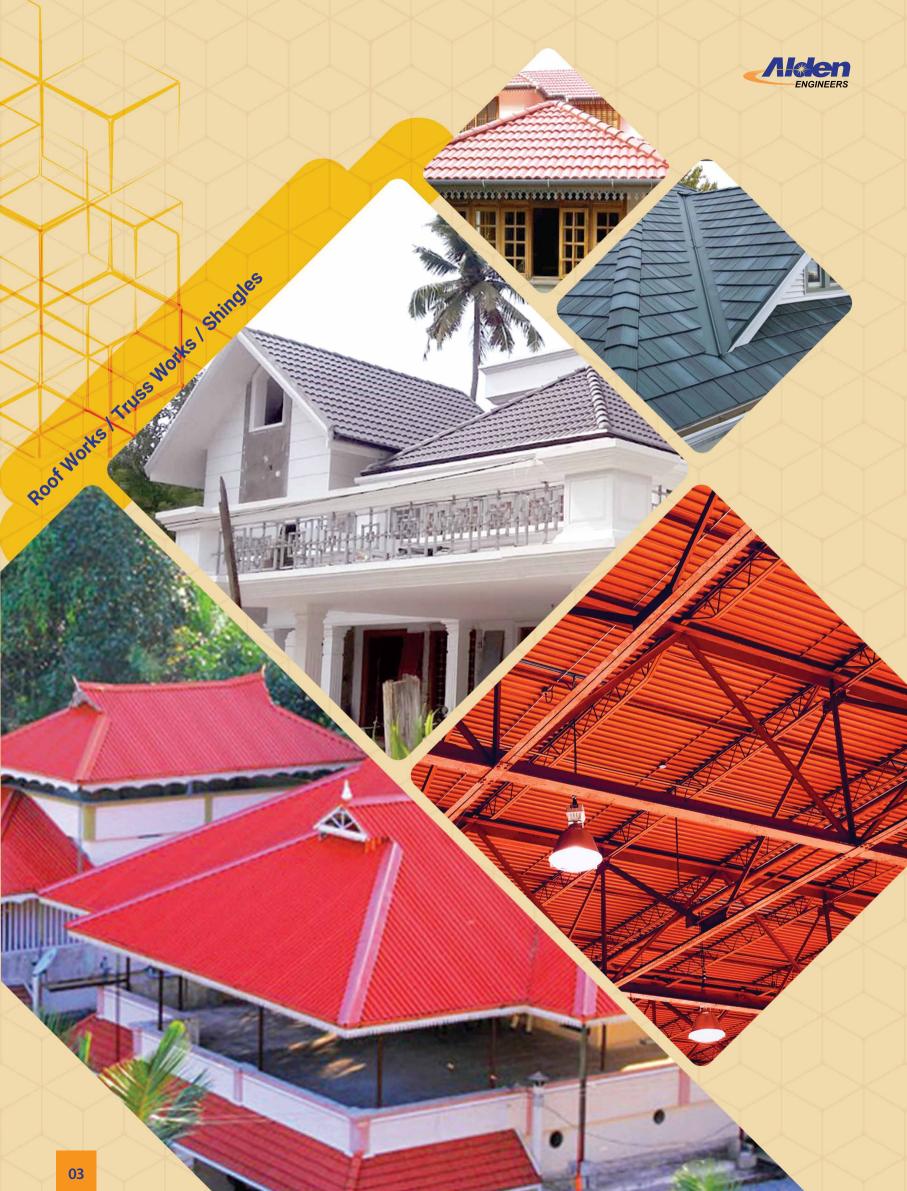

Roofing works - Residential / Industrial / Commercial Fabricated Stairs / Spiral Stairs / Fire Exit Stairs Window Grills / Gutter Gratings Handrails - Stainless Steel / Mild Steel / Glass & Steel / Glass & Wood Glass Canopy / Glass Cladding / Spider Glass works / Glass Doors / Bathroom Glass Partitions Gates / Automated Gates

### SERVICES

Roofing works - Residential / Industrial / Commercial

Fabricated Stairs / Spiral Stairs / Fire Exit Stairs

Window Grills / Gutter Gratings

Handrails - Stainless Steel / Mild Steel / Glass & Steel / Glass & Wood