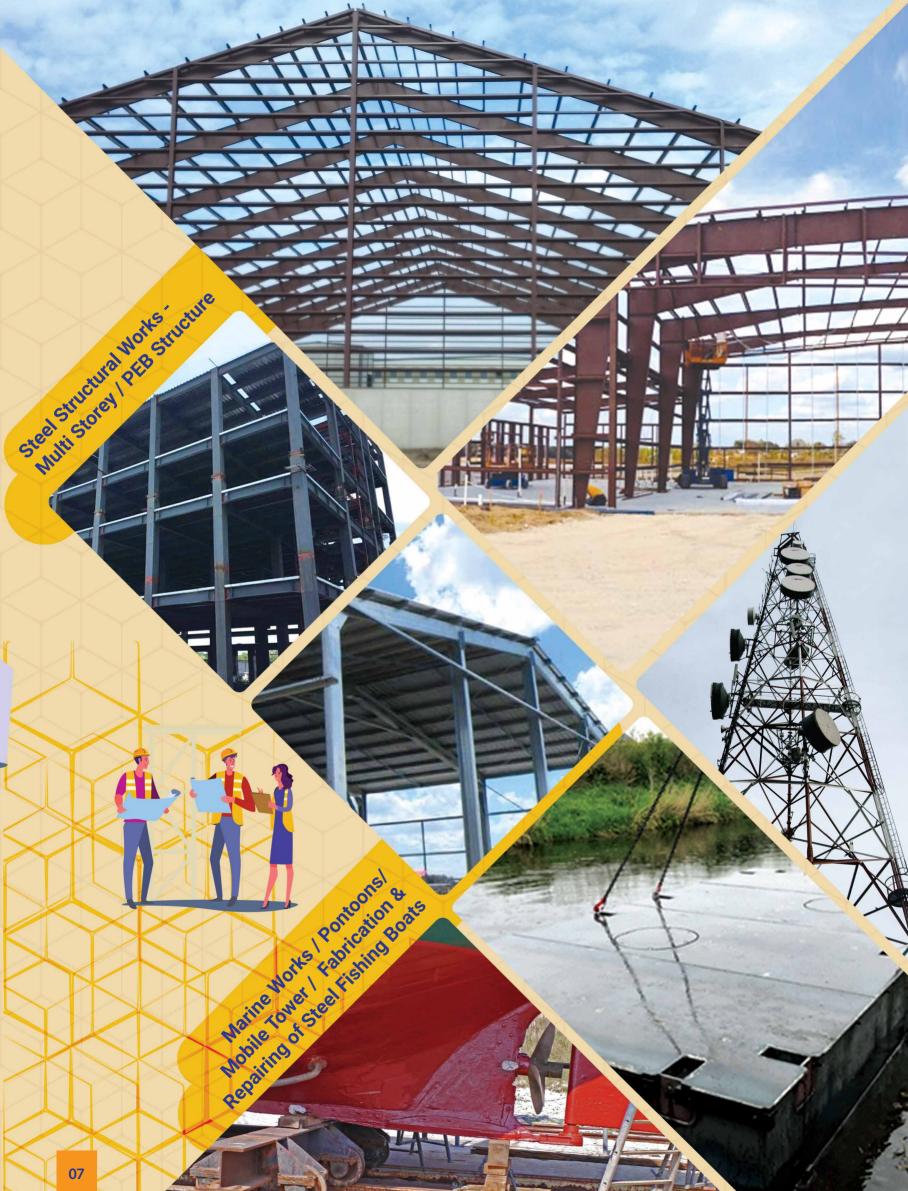

ACP Work / Structural Glazing / Aluminium Fabrication / False Ceiling Works

Steel Structural Works - Multi Storey Building / PEB Building

Marine Works - Fabrication & Repairing of Pontoons / Steel Fishing Boats

Marine Works - Fabrication & Repairing of Pontoons / Steel Fishing Boats

High Mast Light Posts / Hoardings / Signage / Mobile Towers

☐ 99610 99845, 98958 51971
☑ aldenengineers@gmail.com

www.aldenengineers.com