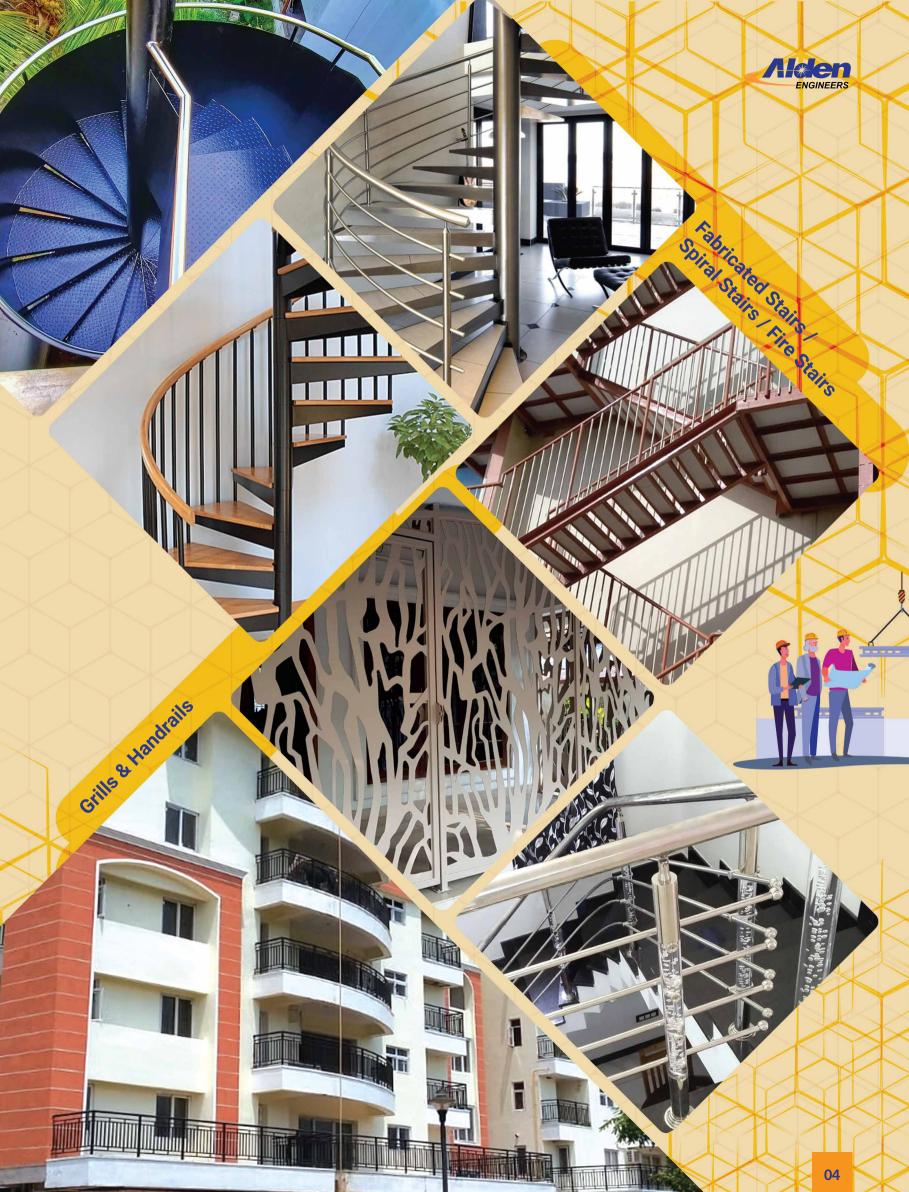

Roofing works - Residential / Industrial / Commercial Fabricated Stairs / Spiral Stairs / Fire Exit Stairs Window Grills / Gutter Gratings Handrails - Stainless Steel / Mild Steel / Glass & Steel / Glass & Wood Glass Canopy / Glass Cladding / Spider Glass works / Glass Doors / Bathroom Glass Partitions Gates / Automated Gates

### SERVICES

Roofing works - Residential / Industrial / Commercial

Fabricated Stairs / Spiral Stairs / Fire Exit Stairs

Window Grills / Gutter Gratings

Handrails - Stainless Steel / Mild Steel / Glass & Steel / Glass & Wood