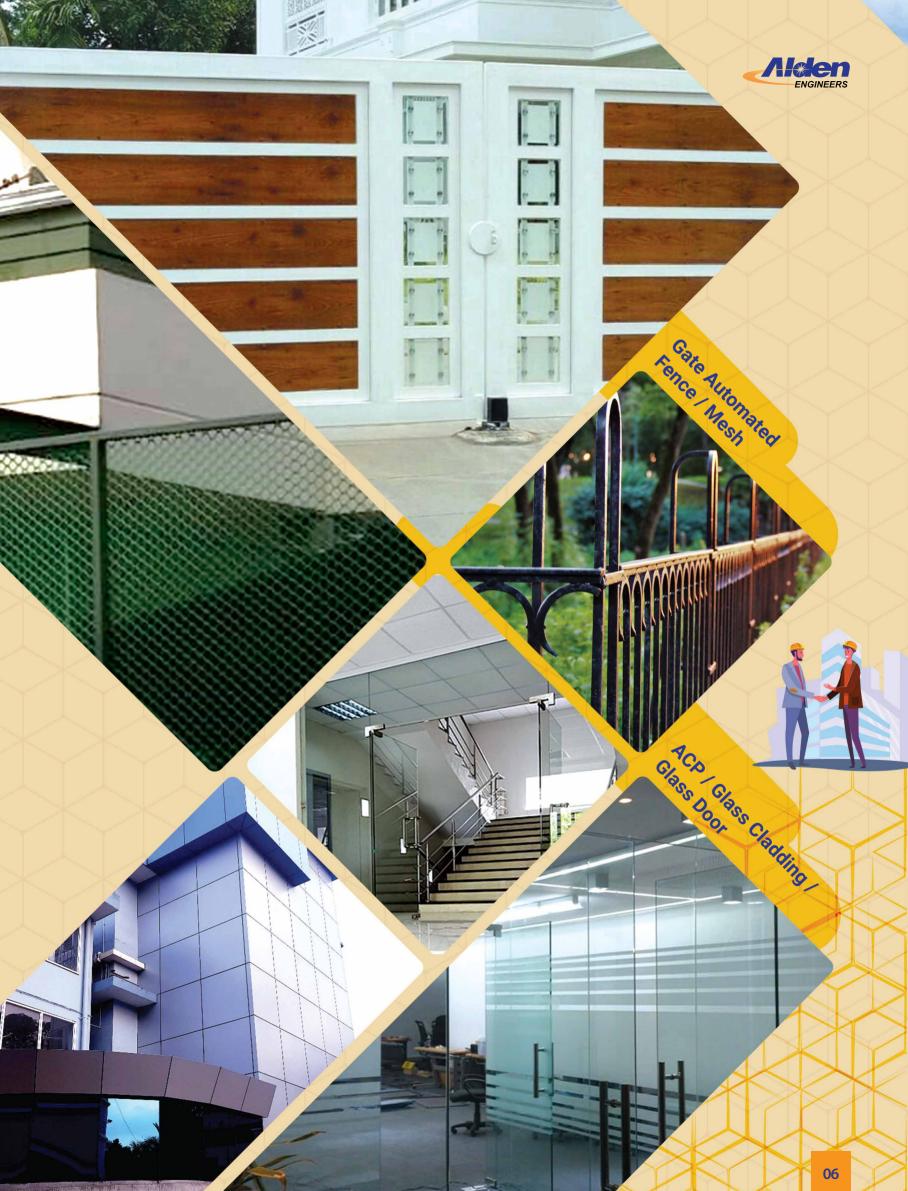

Fencing - Metal Sheet Fencing / Sheet Fencing / Grill Fencing / Tube Fencing / Mesh Fencing / Chain-link Fencing

ACP Work / Structural Glazing / Aluminium Fabrication / False Ceiling Works

Steel Structural Works - Multi Storey Building / PEB Building

Glass Canopy / Glass Cladding / Spider Glass works / Glass Doors / Bathroom Glass Partitions

Gates / Automated Gates

Fencing - Metal Sheet Fencing / Sheet Fencing / Grill Fencing / Tube Fencing / Mesh Fencing / Chain-link Fencing

ACP Work / Structural Glazing / Aluminium Fabrication / False Ceiling Works

Steel Structural Works - Multi Storey Building / PEB Building

Marine Works - Fabrication & Repairing of Pontoons / Steel Fishing Boats